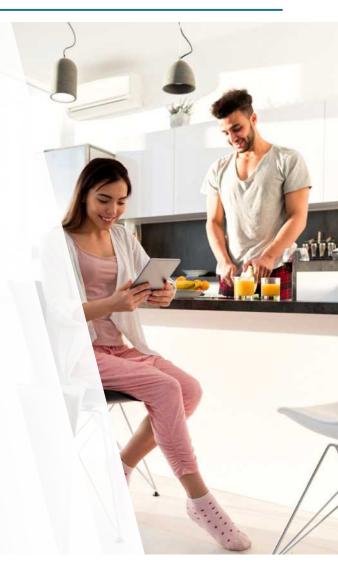

# Control your home with your Voice

Everyone can experience the convenience of hands free control with PIXIE.

PIXIE voice control is the ultimate in a modern smart home, without any of the technical hassles or ongoing fees.

Connecting the PIXIE Gateway is your bridge to a truly connected home.

Explore PIXIE

PXIE

- Dimming Lights Set the mood throughout your home, inside and out
- Switch appliances and fans Switch appliances, lighting, pool pumps, heaters, blinds and more
- Save Energy Create timers Save energy by creating automatic timers on all appliances, lights and fans.