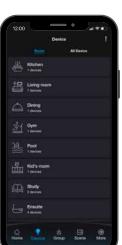

# Make your home smart, simply with PIXIE and PIXIE Plus

Complete control of your smart home from a choice of the PIXIE or PIXIE Plus apps on both iOS and Android devices.

The SAL PIXIE app delivers an intuitive in-home control experience, using the Bluetooth on your mobile devices to connect to your mesh of PIXIE devices installed.

The PIXIE Plus app adds advanced system capabilities, introducing voice control and remote monitoring options, with more sophisticated security setup for larger homes and families.

PIXIE smart modules fit in to a wide range of popular Australian wall plates, ensuring you're always in control from the wall, with the freedom to choose wall plate designs.