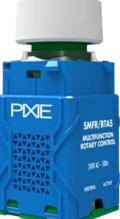

# **PIXIE Multifunction Rotary Controller** 🚯 Bluetooth

Control any PIXIE device, groups or scenes from anywhere in the home from an intuitive rotary dial. Multifunction secondary devices which can be paired to operate with any Master PIXIE devices for

lighting control, blind control and scene control for example.

- Maximum 3 way operation with 2 x Multiway Switches electrically connected to the Master load controller (dimmer or switch)
- Requires at least 1 PIXIE Master device to provide function •
- Requires Active + switched Active wired in parallel •

**PIXIE Multifunction Rotary** 

• Best used where no neutral is present and straps have been installed or are already in place

• Related products

**#SMFR/BTAS** 

**PIXIE Bluetooth Mesh Booster** SGB/BT

> The device is designed to expand the signal coverage of the PIXIE network, maintaining a consistent Bluetooth signal within the PIXIE system