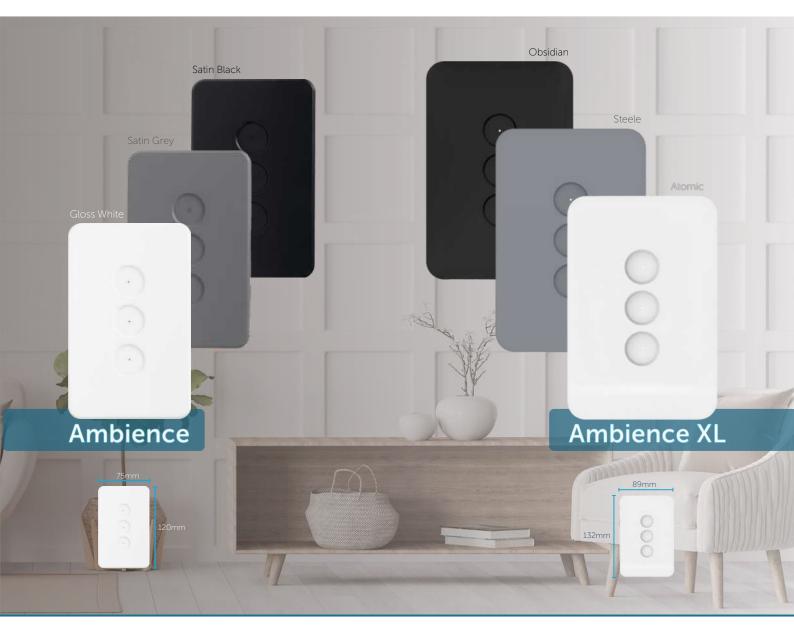

## PIXIE Ambience & Ambience XL Faceplate Range

PIXIE Ambience is a modern slimline wall plate range with an understated beauty, colours to match any decor and the simplicity of PIXIE's Click-Clack-Snap approach to future proofing.

The PIXIE smart modules fit perfectly into the PIXIE Ambience wall plates for direct mounting and control, right on the wall. Available in various colours with a choice of 2 faceplates styles which affix to the same wall plate base - Ambience and Ambience XL - choosing the ideal look and feel for every room in the home is simple.