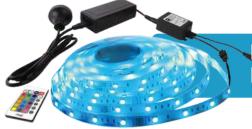

## PIXIE LED Strip Kits and Pro LED Strip Controllers

PIXIE LED Strip Kits and Pro LED Strip Controllers

PIXIE dimmable LED strip kits in 2 kinds of white and RGB (Red Green Blue) with 24hour/7 Day scheduling, Groups, Scenes and mobile app control and configuration and all PIXIE smart home capability built in.