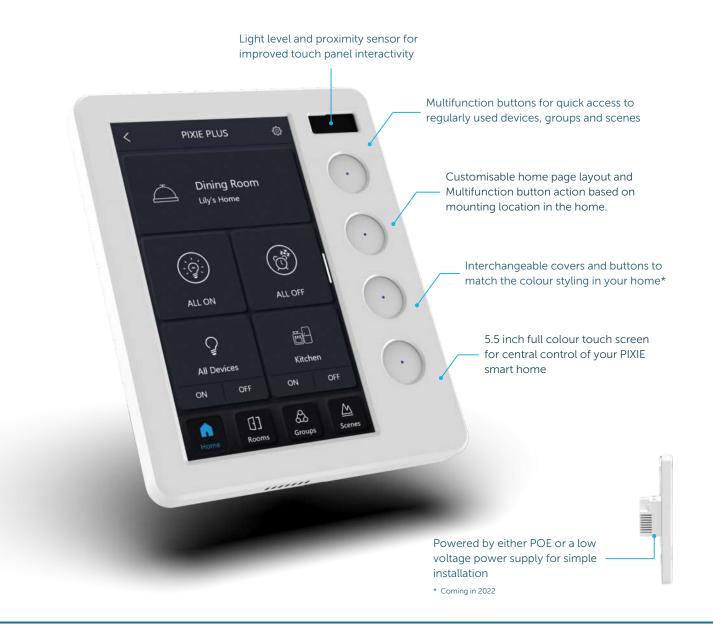

# **PIXIE Ambience Touch Panel**

The PIXIE Ambience Touch Panel provides homeowners a central control hub for their PIXIE Smart Home system.

The Ambience Touch Panel makes it easy for everyone at home to control all PIXIE connected devices such as lighting blinds, fans, appliances and more.

Installation of multiple Touch Panels in the home and the ability to quickly customise each depending on the installation location, makes controlling and managing your PIXIE Smart Home even easier, no matter where in the home you are.