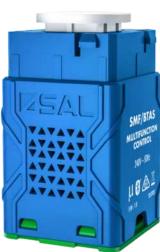

# PIXIE Multifunction Controller G3 Bluetooth

### **PIXIE Multifunction Controller** #SMF/BTAS

Control any PIXIE device, groups or scenes from anywhere in the home when installed. Multifunction secondary devices which can be paired to operate with any Master PIXIE devices in either MIMC mode or SCENE mode. Comes with Bluetooth Mesh Technology.