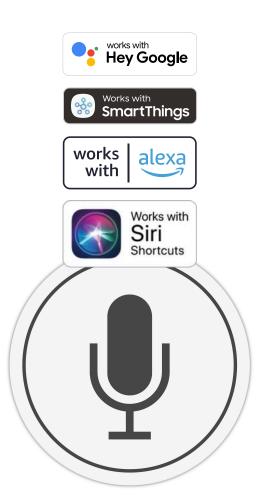

# Control your home with your Voice

Everyone can experience the convenience of hands free control with PIXIE.

PIXIE voice control is the ultimate in a modern smart home, without any of the technical hassles or ongoing fees.

Connecting the PIXIE Gateway is your bridge to a truly connected home.

Explore PIXIE

PXIE

- Dimming Lights Set the mood throughout your home, inside and out
- Switch appliances and fans Switch appliances, lighting, pool pumps, heaters, blinds and more
- Save Energy Create timers Save energy by creating automatic timers on all appliances, lights and fans.

Works with

Shortcuts

Siri

PILLS

<table-of-contents> Bluetooth

Relax and experience your

Find a PIXIE Certified Installer in your area or speak with your electrician about PIXIE

22