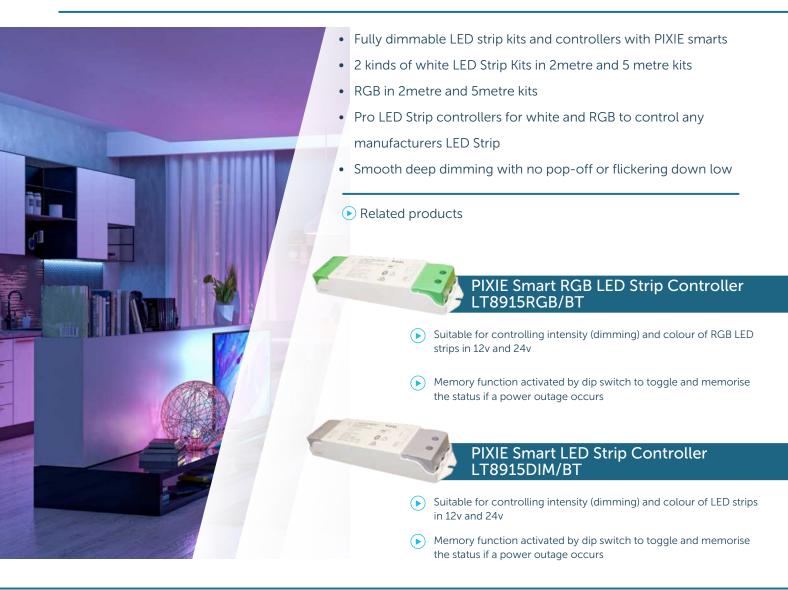

## PIXIE LED Strip Kits and Pro LED Strip Controllers

PIXIE LED Strip Kits and Pro LED Strip Controllers

PIXIE dimmable LED strip kits in 2 kinds of white and RGB (Red Green Blue) with 24hour/7 Day scheduling, Groups, Scenes and mobile app control and configuration and all PIXIE smart home capability built in.