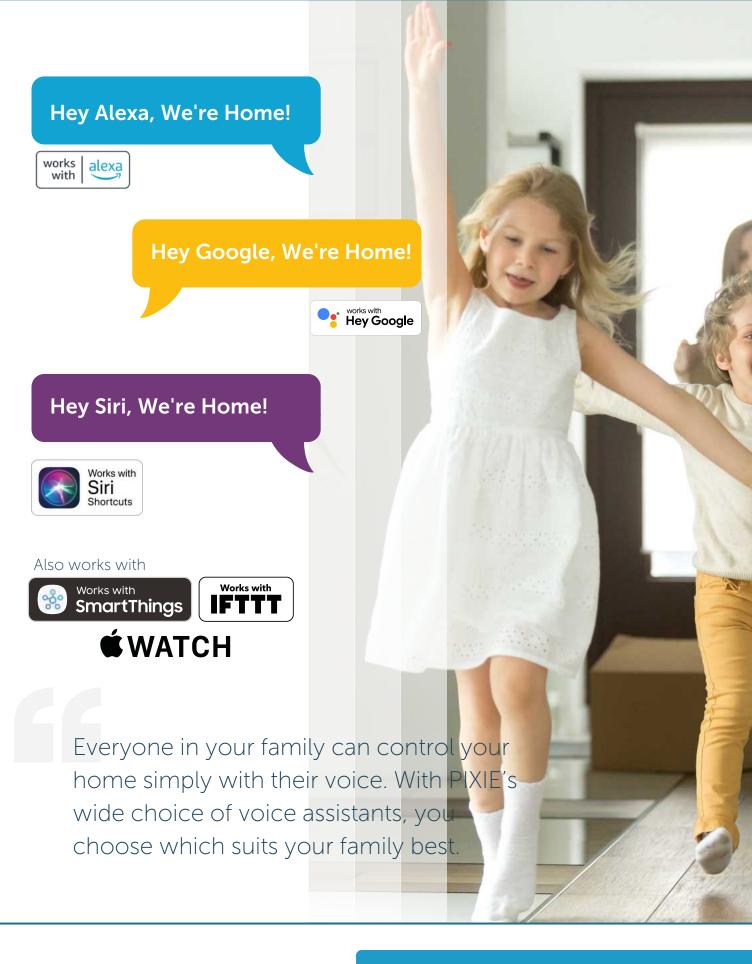

# Control your home with your Voice

Everyone can experience the convenience of hands free control with PIXIE.

PIXIE voice control is the ultimate in a modern smart home, without any of the technical hassles or ongoing fees.

- Tap the Wall Plate
  Nothing to learn. Its what you're used to doing,
  just smarter
- Touch the Mobile Device
  Full control of everything from anywhere with any
  device
- Speak to Your Home Choose from 4 popular voice assistants which best suit you

Works with

Shortcuts

Siri

PILLS

<table-of-contents> Bluetooth

Relax and experience your

Find a PIXIE Certified Installer in your area or speak with your electrician about PIXIE

22