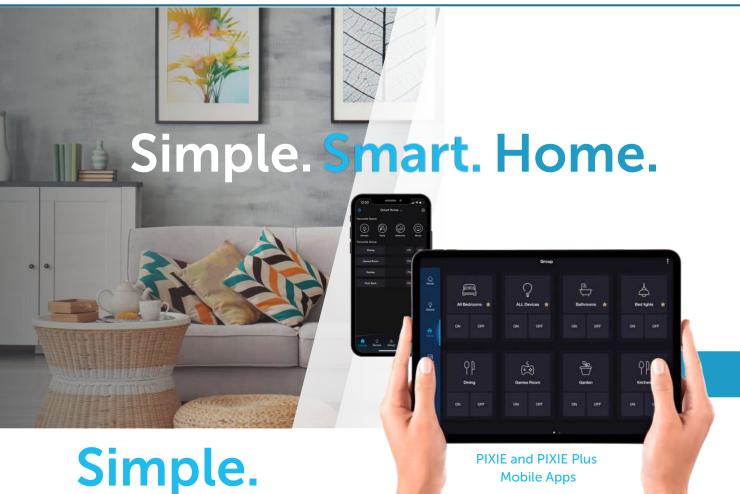

# Simple. Smart. Home

PIXIE is a smart home solution designed for Australian homeowners to experience the benefits of smart home technology without the expense of legacy home automation solutions.

A PIXIE smart home provides families all the benefits of modern living, putting them in control of comfort, convenience, security, safety and energy savings.

# Make your home smart, simply with PIXIE and PIXIE Plus

Complete control of your smart home from a choice of the PIXIE or PIXIE Plus apps on both iOS and Android devices.

The SAL PIXIE app delivers an intuitive in-home control experience, using the Bluetooth on your mobile devices to connect to your mesh of PIXIE devices installed.

The PIXIE Plus app adds advanced system capabilities, introducing voice control and remote monitoring options, with more sophisticated security setup for larger homes and families.