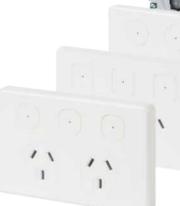

# PIXIE Smart Power Point

### 😵 Bluetooth

### **PIXIE Smart Power Point** #SPO23/BTAM

A smart double power point (GPO) designed to operate as a standard 250V / 10A double wall socket and communicate with PIXIE devices via the centre mount Multifunction control. Interchangeable cover plates and caps available, child lock and power monitoring on board.