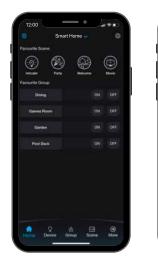

# Make your home smart, simply with PIXIE and PIXIE Plus

Complete control of your smart home from a choice of the PIXIE or PIXIE Plus apps on both iOS and Android devices.

The SAL PIXIE app delivers an intuitive in-home control experience, using the Bluetooth on your mobile devices to connect to your mesh of PIXIE devices installed.

The PIXIE Plus app adds advanced system capabilities, introducing voice control and remote monitoring options, with more sophisticated security setup for larger homes and families.

- Schedule Everything You choose how automated your home is to enhance your lifestyle
- Groups and Rooms Simplify control by slicing your home into rooms for fine tuning
- Scenes and Moods Set your home to meet your mood with a single button press instantly